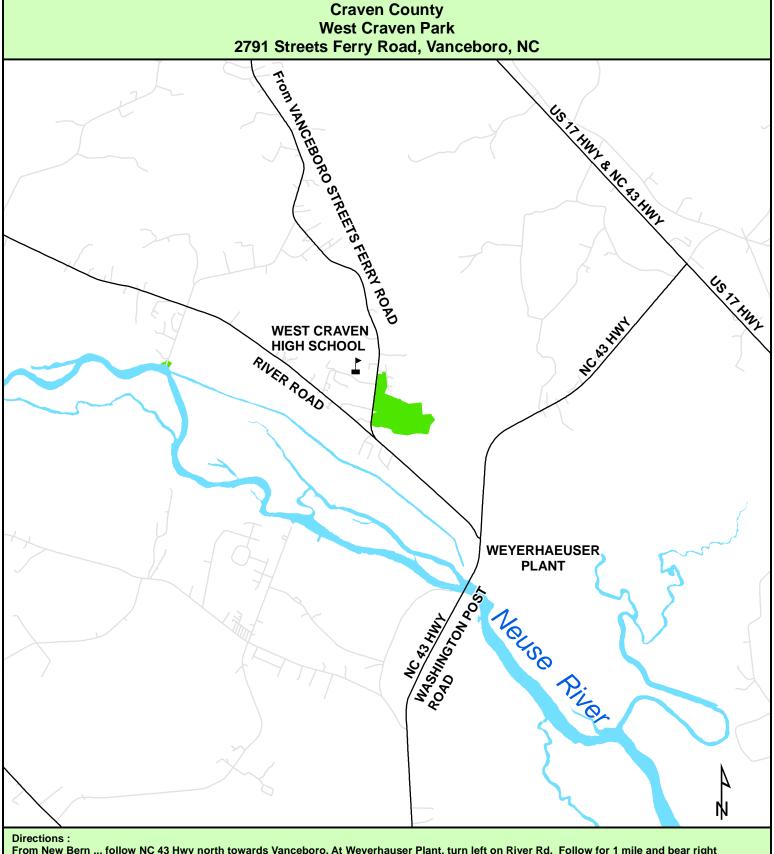

From New Bern ... follow NC 43 Hwy north towards Vanceboro. At Weyerhauser Plant, turn left on River Rd. Follow for 1 mile and bear right onto Streets Ferry Road. The park will be on right just around the first curve.

From Greenville/Washington ... take Hwys 43 & 17 to Vanceboro. Follow into and through Vanceboro, turn right on Streets Ferry Rd. Follow for 4.5 miles to West Craven High School. Park will be just past high school on left.